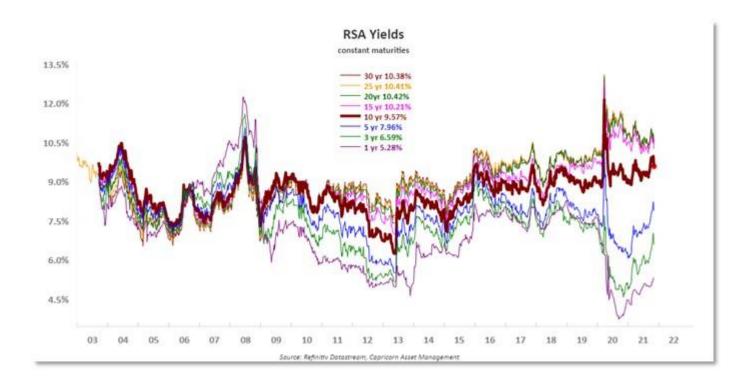

t seen in early October. "It is interesting if a growing number of investors are selling commodity currencies on expectations that the Fed's tightening will drive down commodity prices," said Makoto Noji, chief FX strategist at SMBC Nikko Securities.

Oil prices dipped slightly as the market grappled with a stronger U.S. dollar along with concern over increasing U.S. inflation, and after OPEC cut its 2021 oil demand forecast due to high prices. Brent crude futures were down 0.36% at \$82.56 per barrel while U.S. West Texas Intermediate (WTI) futures dropped 0.33% to \$81.32 per barrel.

Gold prices stayed near Wednesday's five-month highs as investors sought inflation hedges. They last stood at \$1,862 per ounce, near Wednesday's high of \$1,868.5.

**Source: Thomson Reuters Refinitiv** 



## **Domestic Markets**

South Africa's rand firmed and local bond yields edged lower on Thursday after the government pledged to cut the budget deficit and curb debt in its mid-term budget.

At 1500 GMT, the rand was trading at 15.2100 against the dollar, 1.62% stronger than its previous close.

The yield on government benchmark 2030 bonds was down 12.5 basis points at 9.265%.

The National Treasury said it would not commit to new long-term spending despite a windfall from high commodities prices, as it promised to lower the deficit and debt. "Positive with room for improvement," said Danelee Masia at Deutsche Bank in a note to clients in response to the budget. "Slower than consensus consolidation path, but still considerably better than the February Review."

Stocks also closed higher