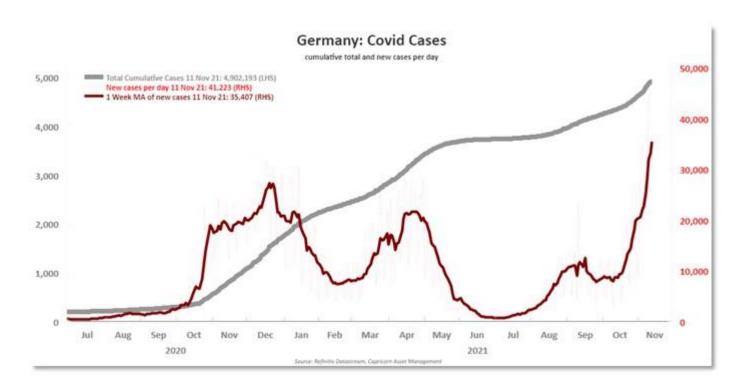

sburg Stock Exchange's Top-40 Index closing up 1.37% at 62,382 points and the broader All-Share Index finishing up 1.25% at 69,132 points. Gold and platinum firms were the biggest winners for a second day in a row. Prices of gold approached a fivementh peak on Thursday.

Anglo American Platinum finished 7.23% higher, followed by Anglo American Plc's local listing, up 5.8%, and Impala Platinum Holdings, up 5.4%.

## **Corona Tracker**

| GLOBAL CASES<br>SOURCE - REUTERS |                    | 11-Nov-2021 | 0:29         |  |
|----------------------------------|--------------------|-------------|--------------|--|
|                                  | Confirmed<br>Cases | New Cases   | Total Deaths |  |
| GLOBAL                           | 251,903,462        | 358,163     | 5,331,860    |  |



**Source: Thomson Reuters Refinitiv** 

When there is a lack of honor in government, the morals of the whole people are poisoned.

Herbert Hoover

# **Market Overview**

| MARKET INDICATORS (Thomson Reute | rs)            |            |            | 12 No