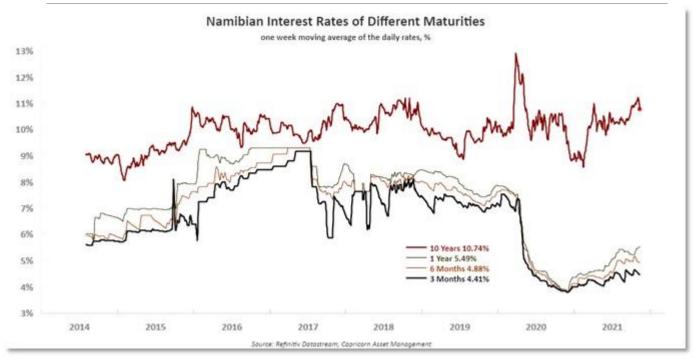

# **Market Update**

Friday, 12 November 2021



## **Global Markets**

Asian share prices advanced on Friday as a shock from a surprisingly strong U.S. inflation reading ebbed, with investors now hopeful that the worst price hikes could be soon over.

MSCI's broadest index of Asia-Pacific shares outside Japan rose 0.7% to reach its highest level in two weeks while Japan's Nikkei gained 1.1%, helped by brisk earnings. U.S. stock futures were up about 0.3% after a mixed session on Thursday when the S&P 500 ended 0.06% higher while tech-heavy Nasdaq rose 0.52%.

The world's stock prices posted their biggest fall in over a month on Wednesday following a surprisingly strong reading on U.S. inflation. The U.S. consumer price index rose 6.2% year-on-year in October, the strongest advance since November 1990. "Inflation is obviously a risk to